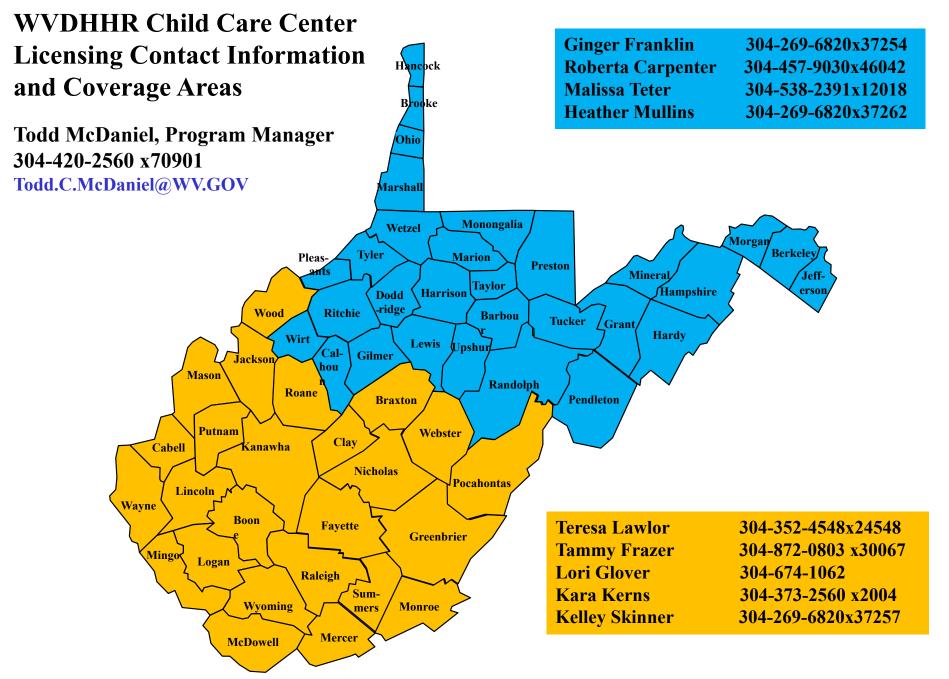

## **Licensing Map Breakdown by County**

### **Blue Team**

**Ginger Franklin:** Monongalia (excluding Bright Horizon programs), Jefferson (Center's only), Harrison (Head Start only), Grant (Center's only)

Malissa Teter:, Berkeley, Jefferson (OST only), Grant(Head Start only), Tucker, Randolph, Pendleton, Mineral, Hardy, Morgan, Hampshire

**Roberta Carpenter:** Monongalia (Centers operated by Bright Horizons), Marion (Centers only), Wetzel, Tyler, Lewis (Peas in a Pod only), Upshur, Preston, Barbour, Taylor, Doddridge, Gilmer, Pleasants, Ritchie

**Heather Mullins:** Ohio, Hancock, Brooke, Marshall, Harrison (Centers and OST only), Lewis, Marion (Head Start only)

### **Gold Team**

**Tammy Frazer:** Fayette, Mercer, Monroe, Pocahontas, Raleigh,, McDowell, Greenbrier, Summers, Webster **Kara Kerns:**, Kanawha (broken down in detail below), Putnam, Mason, Jackson, OST Registration Database **Teresa Lawlor:** Logan, Kanawha (broken down below), Boone, Lincoln,

Lori Glover: Mingo, Cabell, Wayne, Wyoming

**Kelley Skinner:**, Wood, Clay, Fayette (Starting Points center only), Webster (Starting Points center only), Roane, Nicholas, Braxton, Kanawha (broken down below), Jackson (Fairplain PATCH only)